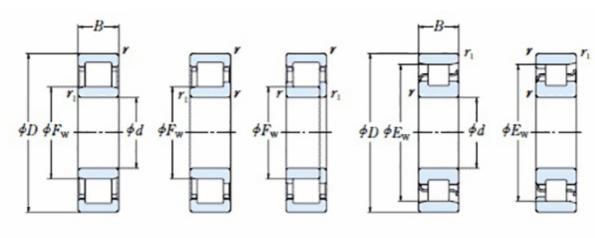

## NU 2319 EMA C3-TIMKEN CYLINDRISK RULLELEJE ENRADET MED MESSINGHOLDER

NU

NJ

NUP

NF

Ν

High quality cylindrical roller bearing with machined brass cage from the leading manufacturer TIMKEN. Featuring the TIMKEN EMA design. A premium land-riding cage, unique internal geometries, enhanced surface finishes and a compact design. All this adds up to longer life, improved uptime and reduced maintenance costs.

## **Basic dimensions**

| Inner diameter [d] | 95.00  | mm |
|--------------------|--------|----|
| Width [B]          | 67.00  | mm |
| Outer diameter [D] | 200.00 | mm |